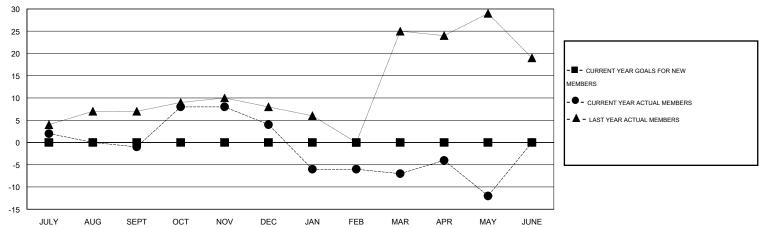

## GOALS AND ACTUAL MEMBERS CUMULATIVE

| DROPPED CLUBS: 0  DROPPED MEMBERS |    | 16 CLUBS OF 30 ADDED 1 OR MORE NEW MEMBERS | GENDER DISTRIBU<br>MALE<br>FEMALE | TION<br>545 (74.76%)<br>184 (25.24%) |     |
|-----------------------------------|----|--------------------------------------------|-----------------------------------|--------------------------------------|-----|
| DECEASED                          | 9  | CLICK HERE FOR HEALTH                      | FAMILY UNIT MEMBERS               |                                      | 151 |
| CLUB CANCELLED                    | 0  | ASSESSMENT DATA                            |                                   |                                      |     |
| OTHER                             | 60 |                                            | HEAD OF HOUSEHOLD                 |                                      | 73  |
| TOTAL                             | 69 |                                            | NON-HEAD OF HOUSEHOLD             | 78                                   |     |